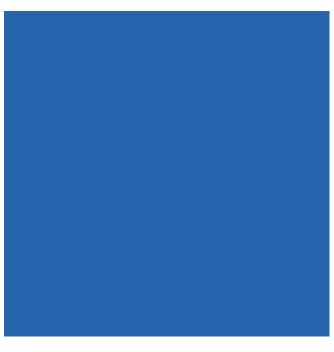

#### ISECONDARY COLOR

RGB (39, 100, 174) CMYK (87%,58%,0%,0%) HEX #2764ae

The secondary color of comoany is Sapphire. It's HEX code is #2764AE. It should represent the sea all around Madeira. It has good contrast on white and dark backgrounds.

#### COLOR PALETTEI

BUMBLEBEE #F8D634 #2764AE EGG NOG #07182B #F5E59F