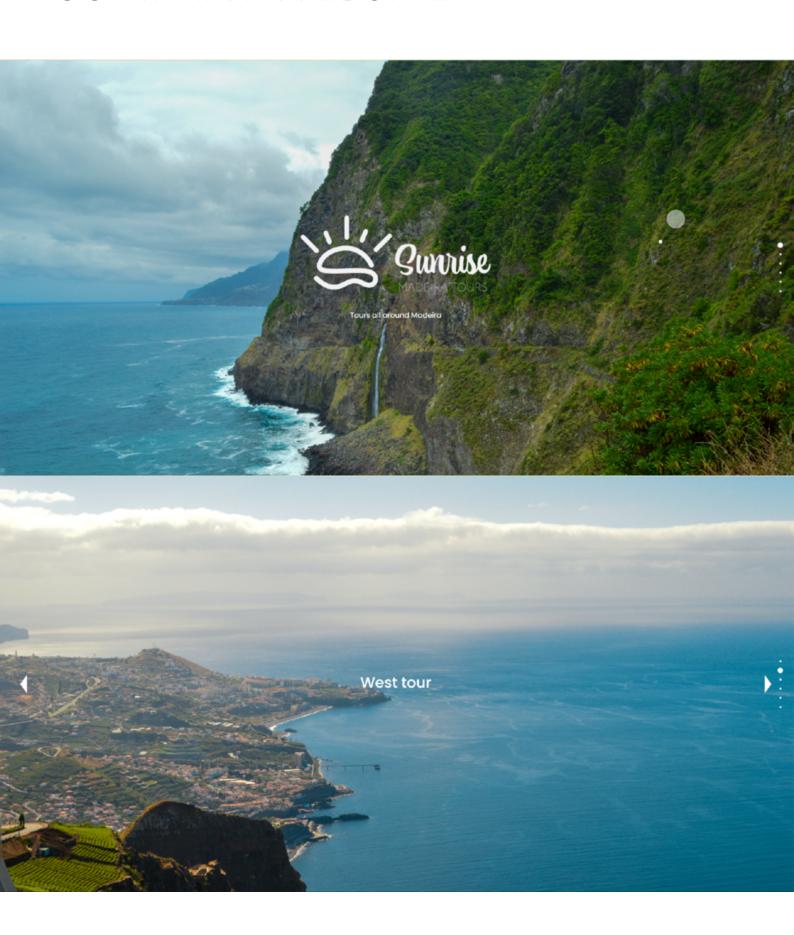

QUICK BROWN FOX JUMPS OVER THE LAZY DOG

# CIRCEROUNDED

The main font is Circe rounded. It is used in logo and it should be used for every representation of the company.

#### ISECONDARY FONT

The quick brown fox jumps over the lazy dog

The quick brown fox jumps over the lazy dog

The quick brown fox jumps over the lazy dog

The quick brown fox jumps over the lazy dog

The quick brown fox jumps over the lazy dog

# Roboto

The secondary font is Roboto. It should be used as the body text on web page or as the addition to the main font Circe rounded. Both fonts are free to download on Google Fonts.

# Main headline - H1

Roboto 60px medium

### Secondary headline - H2

Roboto 40px medium

Body text - p Roboto 20px regular

**Button text - button** 

Roboto 25px medium

# ICOMPANY WEBSITE





# BOTTLE MOCKUP



### BAG MOCKUPI



# ISTAMP MOCKUP



### NAME MOCKUPI