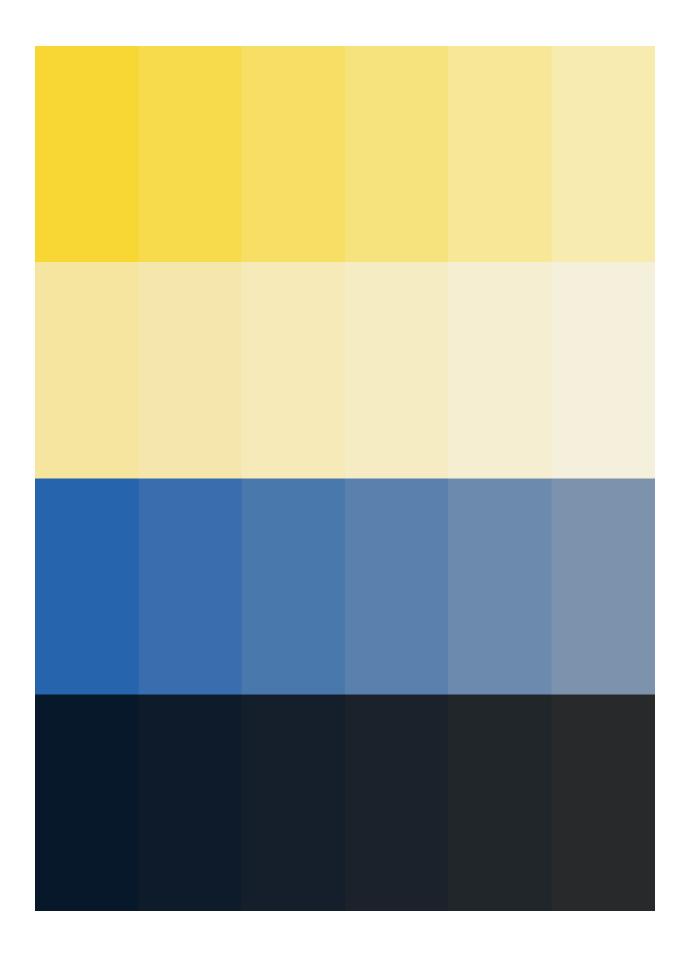

square logo, you have it.

If you need rectangle, you can have it too. It is up to the designer to choose the best variant for the specific situation.

#### MAIN COLOR

RGB (248, 214, 51) CMYK (5%,13%,85%,0%) HEX #f8d634

The main color of company is called Bumblebee. It's HEX code is #f8d634. It has good contrast on dark background and it is also good visible on light background. Main color should represent the sunrise, which is very beautiful on Madeira.

#### ISECONDARY COLOR



RGB (39, 100, 174) CMYK (87%,58%,0%,0%) HEX #2764ae

The secondary color of comoany is Sapphire. It's HEX code is #2764AE. It should represent the sea all around Madeira. It has good contrast on white and dark backgrounds.

#### COLOR PALETTEI

BUMBLEBEE #F8D634 #2764AE EGG NOG #07182B #F5E59F

# ICOLOR SHADES



#### MAINFONT

THE QUICK BROWN FOX JUMPS OVER THE LAZY DOG

THE QUICK BROWN FOX JUMPS OVER THE LAZY DOG

THE QUICK BROWN FOX JUMPS OVER THE LAZY DOG

THE QUICK BROWN FOX JUMPS OVER THE LAZY DOG

THE QUICK BROWN FOX JUMPS OVER THE LAZY DOG

THE QUICK BROWN FOX JUMPS OVER THE LAZY DOG

# CIRCEROUNDED

The main font is Circe rounded. It is used in logo and it should be used for every representation of the company.

#### ISECONDARY FONT

The quick brown fox jumps over the lazy dog

The quick brown fox jumps over the lazy dog

The quick brown fox jumps over the lazy dog

The quick brown fox jumps over the lazy dog

The quick brown fox jumps over the lazy dog

# Roboto

The secondary font is Roboto. It should be used as the body text on web page or as the addition to the main font Circe rounde